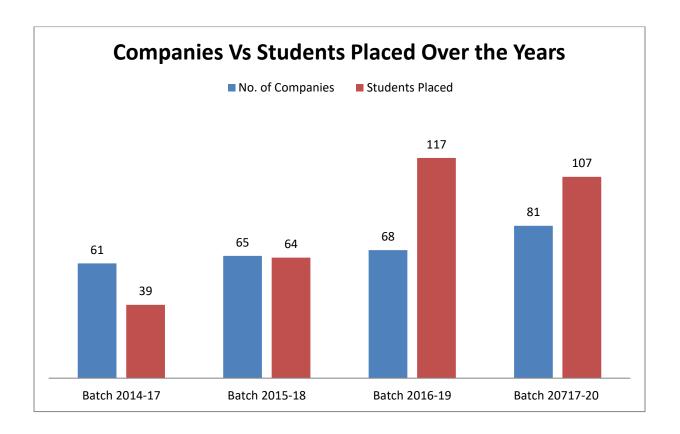

d Tommy Hilfiger, Infosys India Ltd , Godrej & Boyce Mfg. Co Ltd, Absolute Markets Insights, 10times, BYHJU'S Jaro Education, IEEMA (Indian Electrical & Electronics Manufacturers' Association), Kingdom of Dreams (Thrill Factory Amusement Pvt. Ltd), befikr.in , Lido Learning, Velocity Software Solutions Pvt Ltd , ICICI Prudential Life Insurance, FedEx Express, InnovationM etc.

## **Major Highlights**

- Highest CTC offered was 10.00 LPA
- 20% of the Students have got multiple job offers.
- Sector-wise highest job profiles offered were in IT/ITES (31%), followed by BFSI (15%),
  Media/Entertainment/Advertising (10%), Edutech (8%) E-commerce (7%), Retail, Research & Consulting (6% each) FMCG/CD and Real Estate (4% each)

•



## Comparative Summary of UG Placement for the last three years.