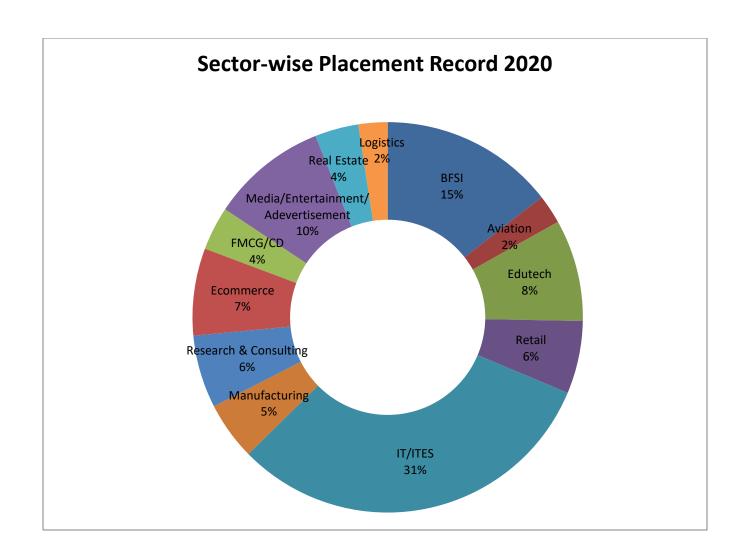

## **Major Highlights**

- Highest CTC offered was 10.00 LPA
- 20% of the Students have got multiple job offers.
- Sector-wise highest job profiles offered were in IT/ITES (31%), followed by BFSI (15%),
  Media/Entertainment/Advertising (10%), Edutech (8%) E-commerce (7%), Retail, Research & Consulting (6% each) FMCG/CD and Real Estate (4% each)