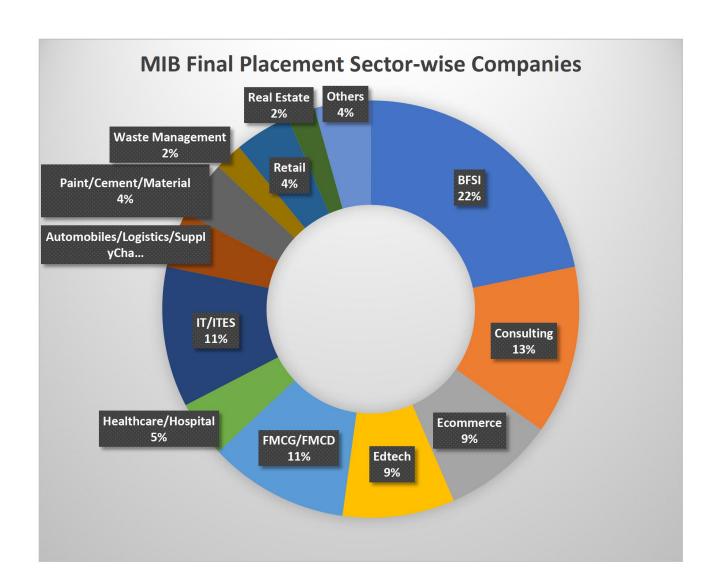

## **Major Highlights**

- Highest CTC offered was 17.50 LPA and Average CTC offered was 7.50 LPA.
- Participation of companies from various sectors such as BFSI, IT/ITES,
  Consulting, E-commerce, FMCG/CD, Edtech, Real Estate Developers,
  Healthcare/Hospital, Logistics & Supplychain
- Job Profile-wise placement opportunities offered were in Sales & Marketing and Business Development, Research Analyst/Data Analyst/Business Analyst, HR/Recruitment / Learning & Development, Financial Analyst / Financial Advisors, Consulting, Advertising and Client Servicing etc.